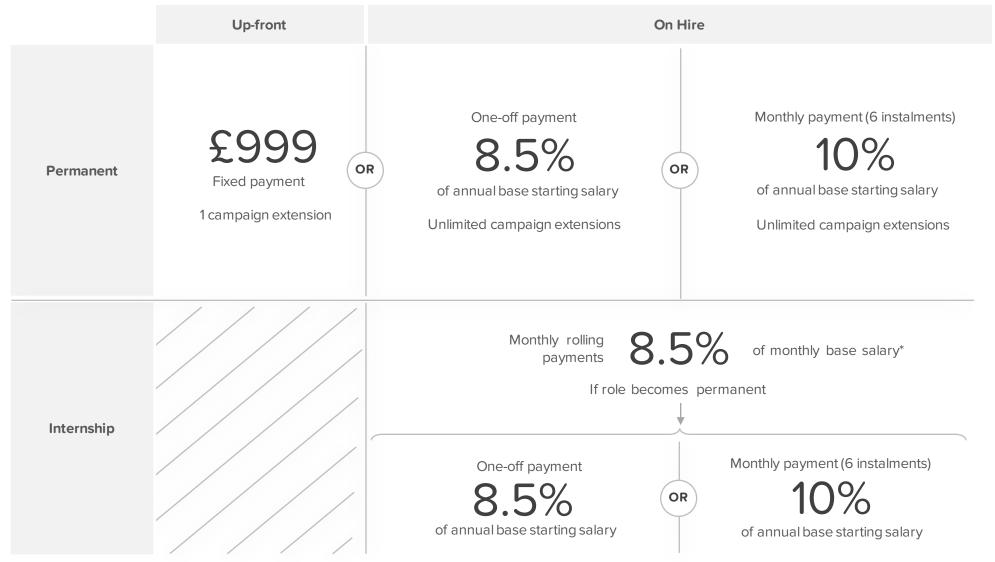

## **Our pricing**

\*£95 Minimum monthly internship fee (based on 8.5% of a full-time monthly minimum wage)